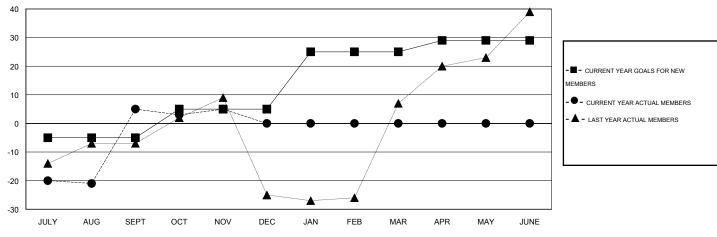

#### GOALS AND ACTUAL MEMBERS CUMULATIVE

| DROPPED CLUBS: 2 |    | 23 CLUBS OF 56 ADDED 1 OR MORE | GENDER DISTRIBUTION  |              |           |
|------------------|----|--------------------------------|----------------------|--------------|-----------|
|                  |    | NEW MEMBERS                    | MALE                 | 825 (64.76%) |           |
|                  |    |                                | FEMALE               | 449 (35.24%) |           |
| DROPPED MEMBERS  |    |                                |                      |              |           |
| DECEASED         | 11 | CLICK HERE FOR HEALTH          |                      |              | 404       |
| CLUB CANCELLED 1 |    | ASSESSMENT DATA                | FAMILY UNIT MEMBERS  |              | 191<br>92 |
| OTHER            | 58 |                                | HEAD OF HOUSEHOLD    |              |           |
| TOTAL            | 70 |                                | NON-HEAD OF HOUSEHOL | 99           |           |